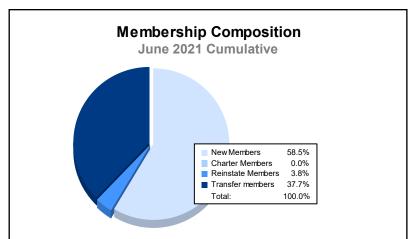

District 101 O As of June 2021 Cumulative

| Year      | New<br>Clubs | Dropped<br>Clubs | Gain/<br>Loss<br>Clubs | New<br>Members | Charter<br>Members | Reinstate<br>Members | Transfer<br>Members | Total<br>Member<br>Added | Total<br>Members<br>Dropped | Gain/<br>Loss<br>Members |
|-----------|--------------|------------------|------------------------|----------------|--------------------|----------------------|---------------------|--------------------------|-----------------------------|--------------------------|
| 2016-2017 | 0            | 0                | 0                      | 136            | 9                  | 3                    | 24                  | 172                      | 183                         | -11                      |
| 2017-2018 | 0            | 0                | 0                      | 85             | 0                  | 7                    | 11                  | 103                      | 229                         | -126                     |
| 2018-2019 | 0            | 1                | -1                     | 96             | 3                  | 4                    | 19                  | 122                      | 205                         | -83                      |
| 2019-2020 | 0            | 2                | -2                     | 79             | 5                  | 5                    | 4                   | 93                       | 212                         | -119                     |
| 2020-2021 | 0            | 5                | -5                     | 31             | 0                  | 2                    | 20                  | 53                       | 188                         | -135                     |
| Average   | 0            | 2                | -2                     | 85             | 3                  | 4                    | 16                  | 109                      | 203                         | -95                      |